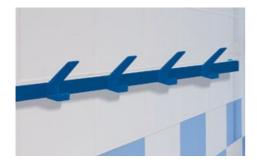

## **ALUMINUM COAT RACK**

1/2

Suffixe propose you its aluminum coat rack. The double hook are in aluminum and are also fixed on a aluminum frieze. It is very adapted to the humid atmosphere.

Coat Rack frieze
Ref. : 211.04
Length: from 600 to 3 000 mm Distance between the 2 axles: 200 mm

Societe Suffixe = 6, rue Benjamin Franklin – Bp 10 – 70190 Rioz = Tel. 03 84 91 24 70 = Fax. 03 84 91 24 51 =

www.suffixe.fr

> The double aluminum hook are fixed on an aluminum frieze covered by a 100% polyester resin oven-baked.

> It is wall fixed thanks to a blockage system, on a aluminum support

> The screws and dowels are provided.